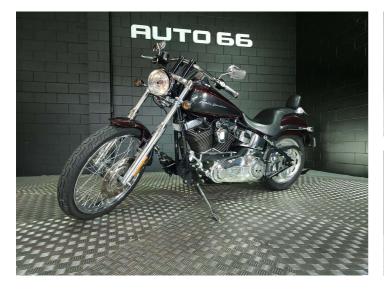

## 2006 Harley-Davidson Softail INJECTED DEUCE

\$17,995

**FINANCE** 

Body Style

Odometer 28,550 km

Engine

Fuel Type

Transmission

Petrol

Manual

Wheels

VIN

Interior

N/A

**Road Cruiser** 

1450 cc, V-Twin

Reg No. C9WCW Ext Colour RED History NZ New, 3 owners Seats N/A CO2 Emissions ★/★ ★ ☆ ☆ ☆ Energy Economy ☆ ☆ ☆ ☆ ☆ ☆ Annual fuel cost not available

Energy Consumption unknown.

Stock ID: 10094

\_\_\_\_\_

Includes GST, Registration & Licensing