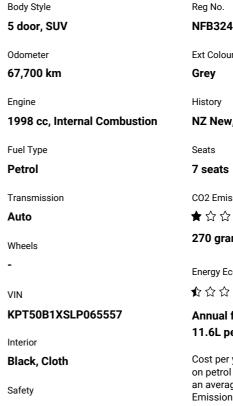

#### **Top features**

None Listed

Based on 2024 VSRR rating

Ext Colour NZ New, 1 owner 7 seats CO2 Emissions \* ☆ ☆ ☆ ☆ ☆ 270 grams/km

Energy Economy

☆☆☆☆☆☆

#### Annual fuel cost of \$4,550 11.6L per 100km

Cost per year is an estimate based on petrol price of \$2.80 per litre and an average distance of 14000 km. **Emissions and Energy Economy** figures standardised to 3P WLTP.