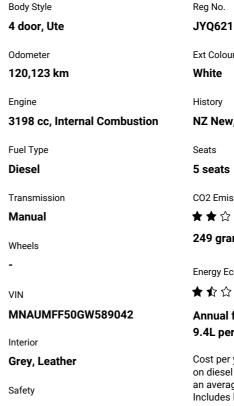

## **Top features**

None Listed

Based on 2024 VSRR rating

Ext Colour NZ New, 3 owners 5 seats CO2 Emissions \*\*\* 249 grams/km Energy Economy ★☆☆☆☆☆ Annual fuel cost of \$3,700 9.4L per 100km Cost per year is an estimate based

on diesel price of \$2.00 per litre and an average distance of 14000 km. Includes Road User Charges (RUC). Emissions and Energy Economy figures standardised to 3P WLTP.

Stock ID: 10130

Auto 66 | Phone 07 847 6646 | Email sales@auto66.co.nz 40 Greenwood Street, Frankton, Hamilton 3204, New Zealand www.auto66.co.nz